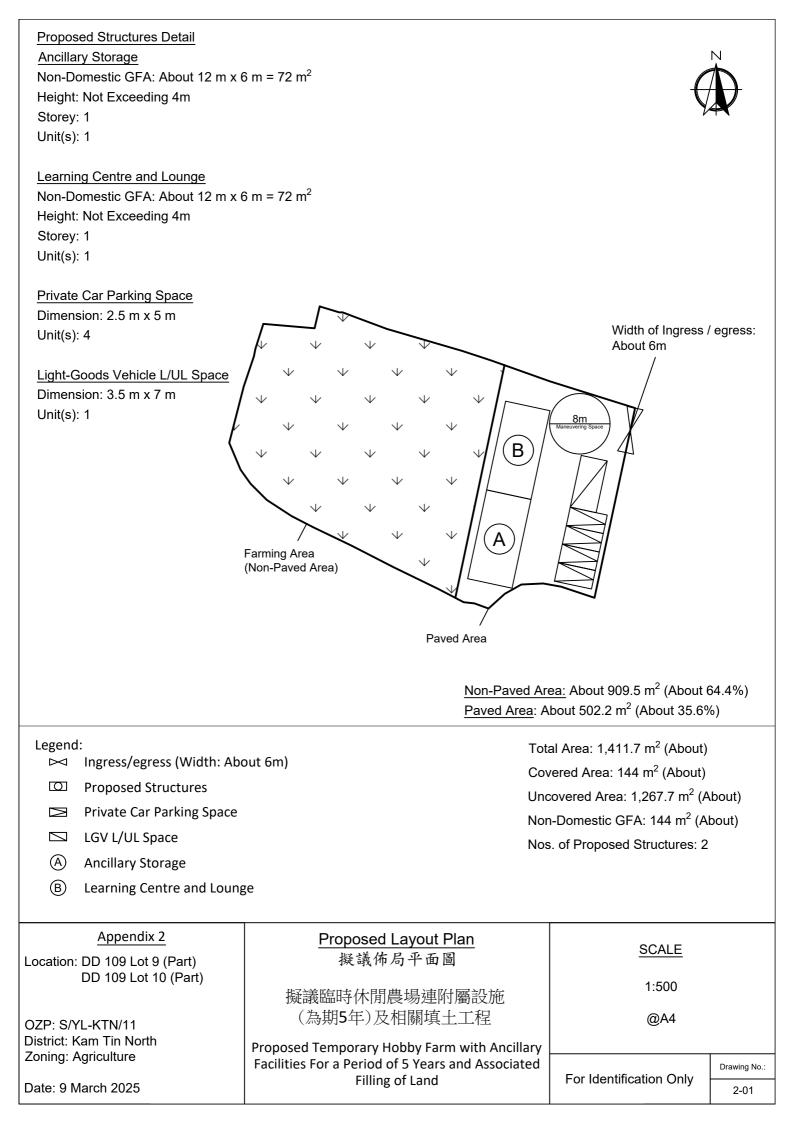

Thank you for the email and phone call. Please see the attachment for the updated proposed layout plan and the diagram of paved area (A/YL-KTN/1080). It is confrimed that the total proposed application area is about 1,411.7 m2 and the total proposed non-paved area is 909.5 m2.