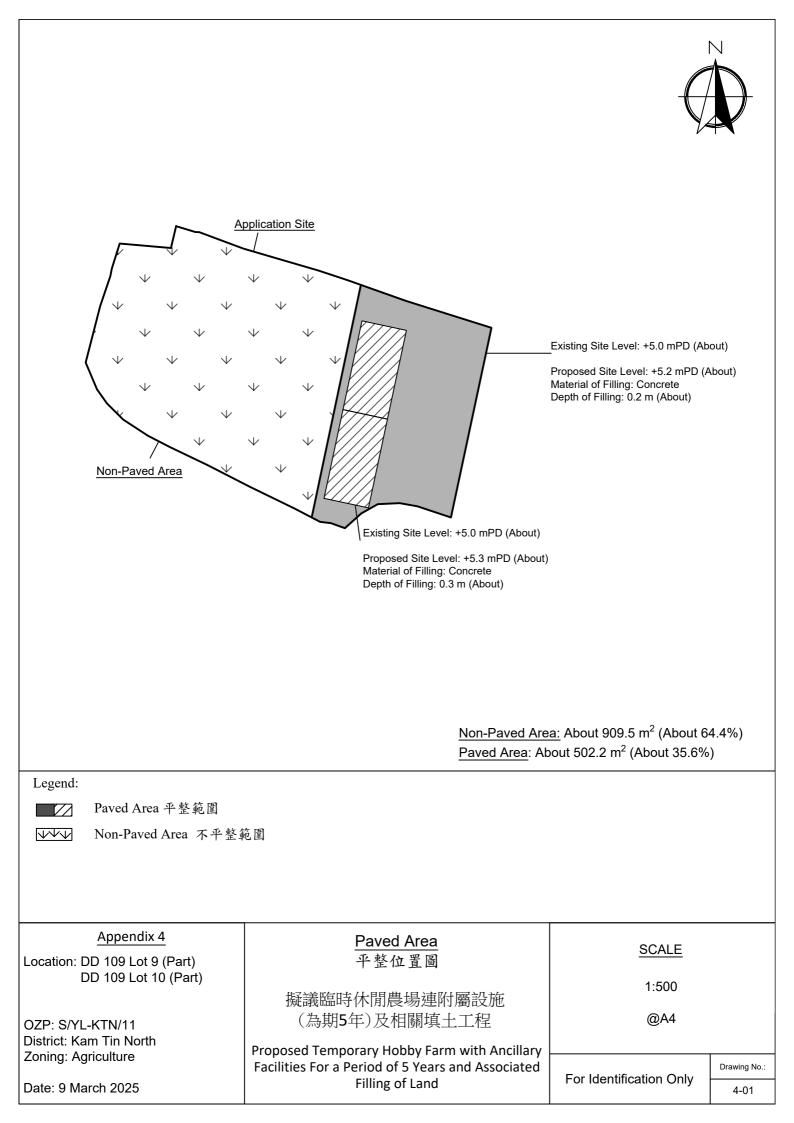

Thank you for the email and phone call. Please see the attachment for the updated proposed layout plan and the diagram of paved area (A/YL-KTN/1080). It is confrimed that the total proposed application area is about 1,411.7 m2 and the total proposed non-paved area is 909.5 m2.